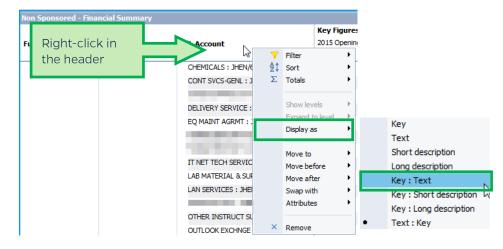

# Changing the display of G/L Account from Text : Key to Key : Text

First, resize the G/L Account column by clicking on the dividing line to the right of the column header and dragging the column divider to the right.

To adjust the display of G/L Account data, including sort order, do the following:

- 1. Right-click the G/L Account column header. This will bring up a Context menu.
- 2. Hover over Display as.
- 3. From the Display as drop-down menu, select Key : Text.

The G/L Account number is now sorted by key (#) followed by the text description.

| Non Sponsored - F | inancial Summary |                                |                                     |
|-------------------|------------------|--------------------------------|-------------------------------------|
| Funds Center      | Funded Program   | G/L Account                    |                                     |
|                   |                  | JHEN/630031 : CHEMICALS        | Cart arder is still                 |
|                   |                  | JHEN/640301 : CONT SVCS-GENL   | Sort order is still alphabetical by |
|                   |                  | JHEN/640282 : DELIVERY SERVICE | text, not by key.                   |
|                   |                  | JHEN/637001 : EQ MAINT AGRMT   |                                     |