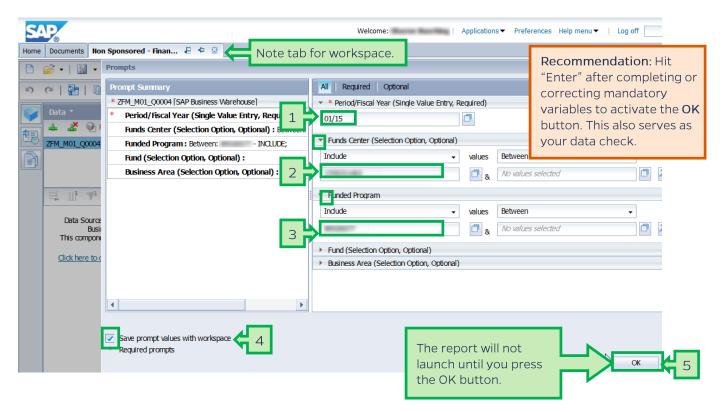

#### Input the variables in the Prompt screen

- 1. Enter the mandatory variables first. They have a red asterisk (\*) next to them. Type the fiscal period and fiscal year into the **Period/Fiscal Year** field as FP/FY and then hit "Enter."
- 2. Click the expand arrow reader to add optional values for Funds Center. Type the 10-digit fund center number into the Funds Center field and then hit "Enter."
- 3. Click the **expand arrow** to add optional values for Funded Program. Type the 8-digit internal order number into the **Funded Program** field and then hit "Enter."
- 4. Check the Save prompt values with workspace checkbox.
- 5. Click the **OK** button to launch the report.