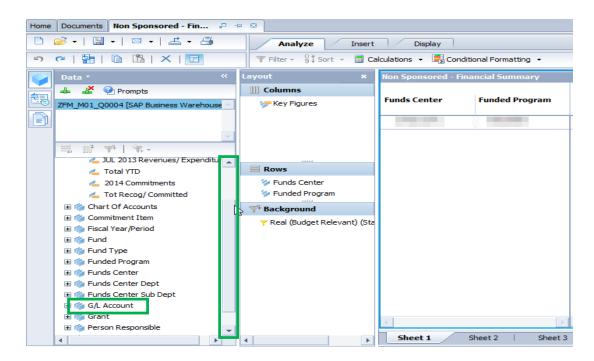

## Report layout - The three sections

A workspace has three main sections. They are the Data panel, Layout panel, and Results panel. Each section can be closed to provide more screen "real estate." Sections can be reopened at any time.

| S/   | ₽                                                                  |                                | Welcome:             | Applicatio            | ons  Preferences Help | menu 🕶 🕴 Log off        |                             | P                            |
|------|--------------------------------------------------------------------|--------------------------------|----------------------|-----------------------|-----------------------|-------------------------|-----------------------------|------------------------------|
| Home | Documents Non Sponsored - Finan 🚇 🖁                                | 🖻 🛛 piLastname_oc_101414 🚑 🗧   | - ⊠                  |                       |                       |                         |                             |                              |
| C    | pəəri 🔚 🕶 🖂 🖛 📇 👘                                                  | Analyze Insert                 | Display              |                       |                       |                         |                             | 3                            |
| 5    | 🤉   🎥   🗈 🗳   🗙   🗖                                                | 🍸 Filter 👻 💡 🖡 Sort 👻 📑 Ca     | ilculations 👻 📑 Cond | litional Formatting 👻 |                       |                         |                             | 😂 Auto Update                |
|      | Data • 《                                                           | Layout ×                       | Non Sponsored - Fin  | ancial Summary        |                       |                         | 1 rows by 10 columns,       | . 10 cells 🗖 🗙               |
|      | 🚣 🛃 🥝 Prompts                                                      | ))) Columns                    |                      |                       | Key Figures           |                         |                             |                              |
| 電    | ZFM_M01_Q0004 [SAP Business Warehouse]                             | 💯 Key Figures                  | Funds Center         | Funded Program        | 2015 Opening Balance  | JUL 2014 Current Budget | - Revenues/<br>Expenditures | JUL 2014 Rev<br>Expenditures |
| Ð    |                                                                    |                                | 1703140              | 80.007                | 100.000               |                         |                             | 2                            |
|      |                                                                    |                                |                      |                       |                       |                         |                             |                              |
|      | 章 助 キーキー                                                           |                                |                      |                       |                       |                         |                             |                              |
|      | 🖃 🕍 Key Figures 🔺                                                  | Rows                           |                      |                       |                       |                         |                             |                              |
|      | 👍 2015 Opening Balance<br>🦾 JUL 2014 Current Budget                | Funds Center                   |                      |                       |                       |                         |                             |                              |
|      | - Revenues/ Expenditures                                           | 🞾 Funded Program               |                      |                       |                       |                         |                             |                              |
|      | Data panel <sup>ndtures</sup>                                      | Layout panel                   |                      | Results pa            | anol                  |                         |                             |                              |
|      |                                                                    | Layout parier                  |                      | Results pa            | aner                  |                         |                             |                              |
|      | <ul> <li>Zoris Communents</li> <li>Tot Recog/ Committed</li> </ul> |                                |                      |                       |                       |                         |                             |                              |
|      | 👍 Unrecog/Uncom Bdgt Balance                                       | 👎 Background                   |                      |                       |                       |                         |                             |                              |
|      | ፈ % Util                                                           | 🍸 Real (Budget Relevant) (Stat |                      |                       |                       |                         |                             |                              |
|      | 👍 Ending Balance                                                   |                                | 2                    |                       |                       |                         |                             |                              |
|      | 😧 🍘 Business Area                                                  |                                |                      |                       |                       |                         |                             | لمغدد                        |
|      |                                                                    | •                              | Sheet 1              | Sheet 2 Sheet 3       |                       |                         |                             |                              |

## Add free characteristics

Use the scroll bar in the Data panel to locate G/L Account.

Click, drag, and drop G/L Account from the Data panel to the Layout panel under Funded Program.

The Results panel now includes the G/L Account data.