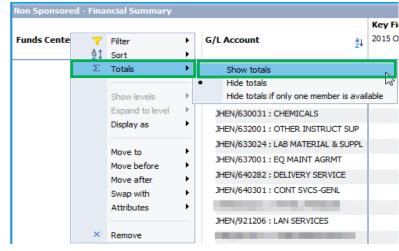

## Adding grand totals

- 1. Right-click the Funds Center column heading. This will bring up a Context menu.
- 2. Select Totals.
- 3. From the Totals drop-down menu, select Show totals.