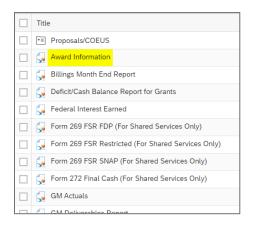

|
|                      | ■ PI Partners     |

## Select the type of report you would like to run

| K 🛱 SAP                              |                         |
|--------------------------------------|-------------------------|
| Public Folders / Enterprise SAP BW / |                         |
| > 🖭 Personal Folders                 | Title                   |
| ✓ 🖅 Public Folders                   | Design Studio to Lumira |
| > 📧 Enterprise SAP BW                | Finance                 |
| > 📧 JHU Finance                      | Human Resources         |
| > 🖭 PI Partners                      | Sponsored Projects      |
|                                      | 🔲 🔲 🔚 Supply Chain      |
|                                      | Technical Files         |

#### Select a report



#### Report opens at the Prompts screen