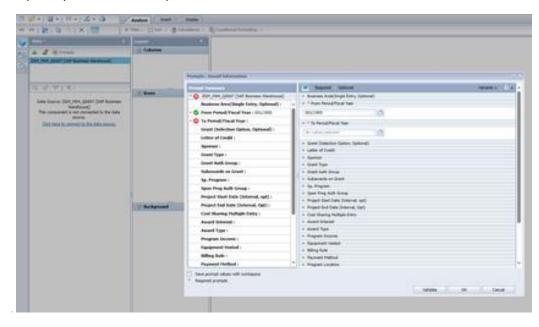

ners     |

## Select the type of report you would like to run

| K 🛱 SAP                              |                         |
|--------------------------------------|-------------------------|
| Public Folders / Enterprise SAP BW / |                         |
| > 🖭 Personal Folders                 | Title                   |
| ✓ 🖅 Public Folders                   | Design Studio to Lumira |
| > 📧 Enterprise SAP BW                | Finance                 |
| > 📧 JHU Finance                      | Human Resources         |
| > 🖭 PI Partners                      | Sponsored Projects      |
|                                      | 🔲 🔲 🔚 Supply Chain      |
|                                      | Technical Files         |

#### Select a report



#### Report opens at the Prompts screen